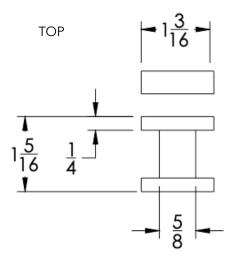

**FRONT** 

## **Small Rosette**

**Installation Notes**: Center to center hole drilling dimension are same as mentioned in column. <u>Diameter of glass hole for installation is 1/2"</u>.

Standard hardware supplied can accommodate glass thicknesses 1/4" to 1/2". Please contact us for custom hardware in case glass thickness exceeds 1/2".

## Dimensions in inches

NOTE: Dimensions subject to change without notice.