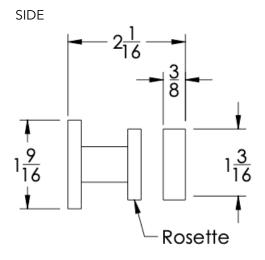

## **Small Rosette**

**Installation Notes**: Center to center hole drilling dimension are same as mentioned in column. <u>Diameter of glass hole for installation is 1/2"</u>.

Standard hardware supplied can accommodate glass thicknesses 1/4" to 1/2". Please contact us for custom hardware in case glass thickness exceeds 1/2".

## Dimensions in inches

NOTE: Dimensions subject to change without notice.