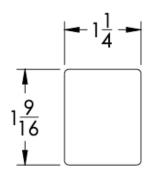

**FRONT** 

## **Small Rosette**

**Installation Notes**: Center to center hole drilling dimension are same as mentioned in column. <u>Diameter of glass hole for installation is 1/2"</u>.

Standard hardware supplied can accommodate glass thicknesses 1/4" to 1/2". Please contact us for custom hardware in case glass thickness exceeds 1/2".

## Dimensions in inches

NOTE: Dimensions subject to change without notice.