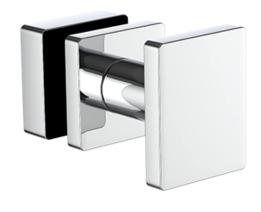

## **FEATURES**

- Premium 304 Grade Stainless Steel
- Solid Mount Construction
- Concealed Installation Hardware
- Solid End Cap provided for side opposite to the door for a seamless look

**Small Rosette** 

## **Small Rosette**

**Installation Notes**: Center to center hole drilling dimension are same as mentioned in column. <u>Diameter of glass hole for installation is 1/2"</u>.

Standard hardware supplied can accommodate glass thicknesses 1/4" to 1/2". Please contact us for custom hardware in case glass thickness exceeds 1/2".